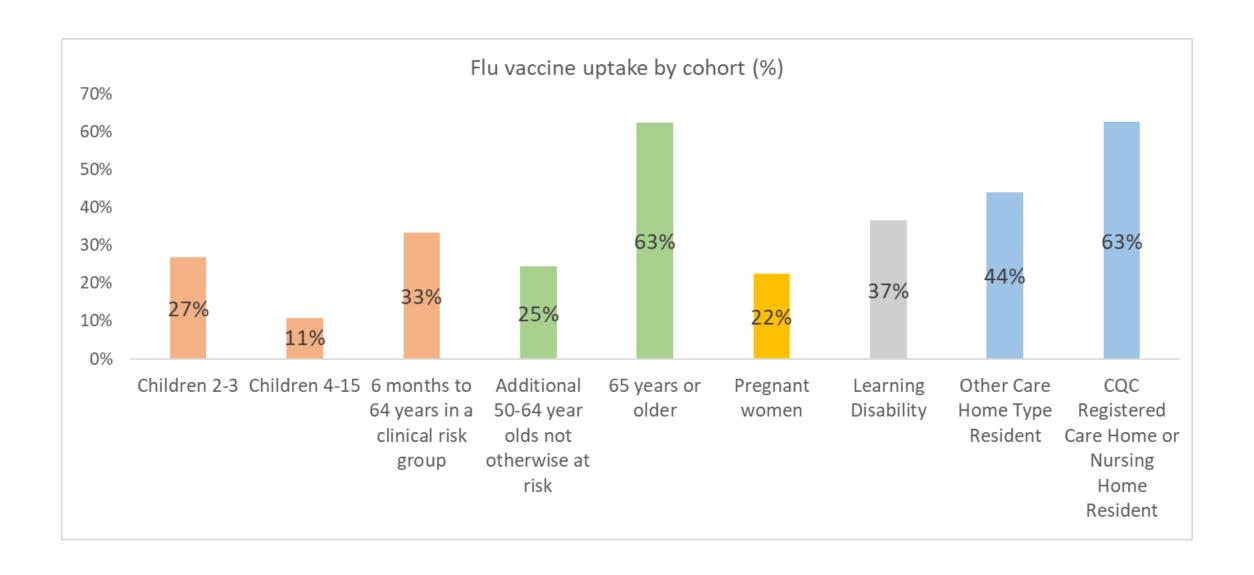

### Flu vaccination uptake

15th September – 6th December 2022

#### Uptake by cohort (%)