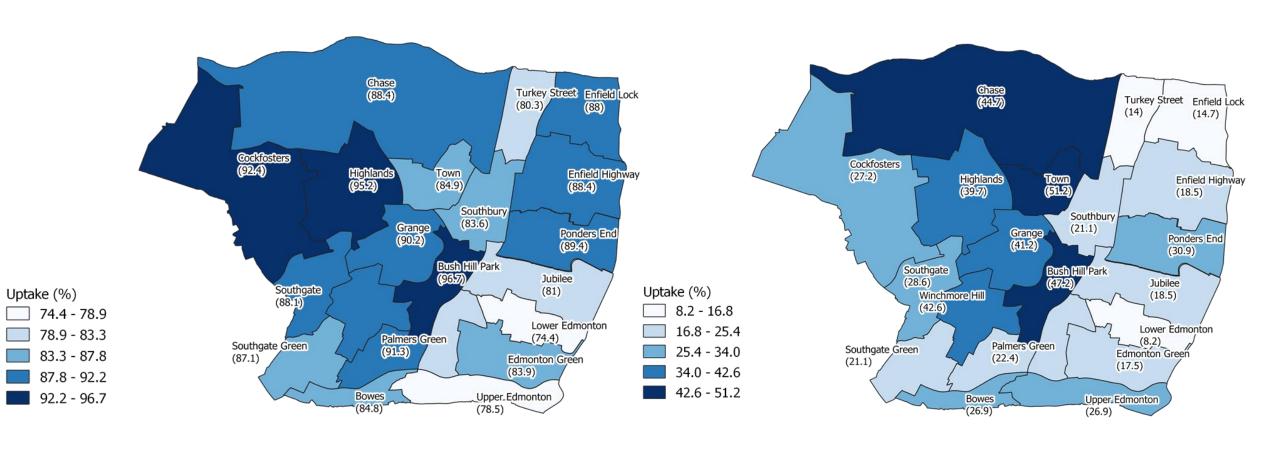

cinations

Latest data:6<sup>th</sup> Dec

| Childhood Vaccinations | Uptake (%) | ICS Average (%) |
|------------------------|------------|-----------------|
| 6-in-1 at 1 years      | 85.8%      | 88%             |
| 6-in-1 dose at 2 years | 86.1%      | 88%             |
| 6-in-1 at 5 years      | 87.1%      | 88%             |
| 4-in-1 Booster 5 Years | 72.3%      | 75%             |

| Catch-up Vaccinations                  | Uptake (%) | ICS Average (%) |
|----------------------------------------|------------|-----------------|
| 6-in-1 polio catch-up campaign 1 Year  | 27.4%      | 30.1%           |
| 6-in-1 polio catch-up campaign 2 Years | 28.9%      | 31.1%           |
| 6-in-1 polio catch-up campaign 3 Years | 5.5%       | 7.3%            |

Source: Healtheintent (GP database)