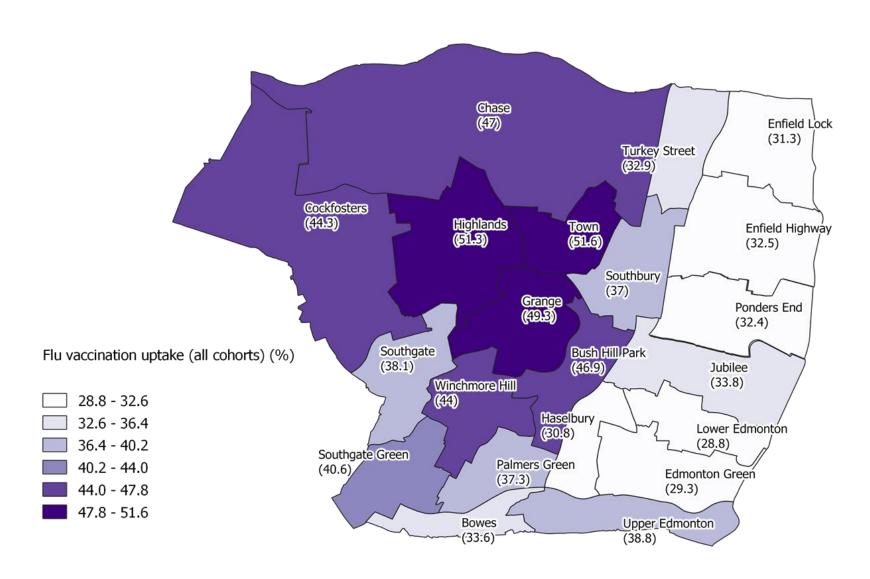

### Flu vaccination uptake

15th September – 6th December 2022

#### Uptake across the borough