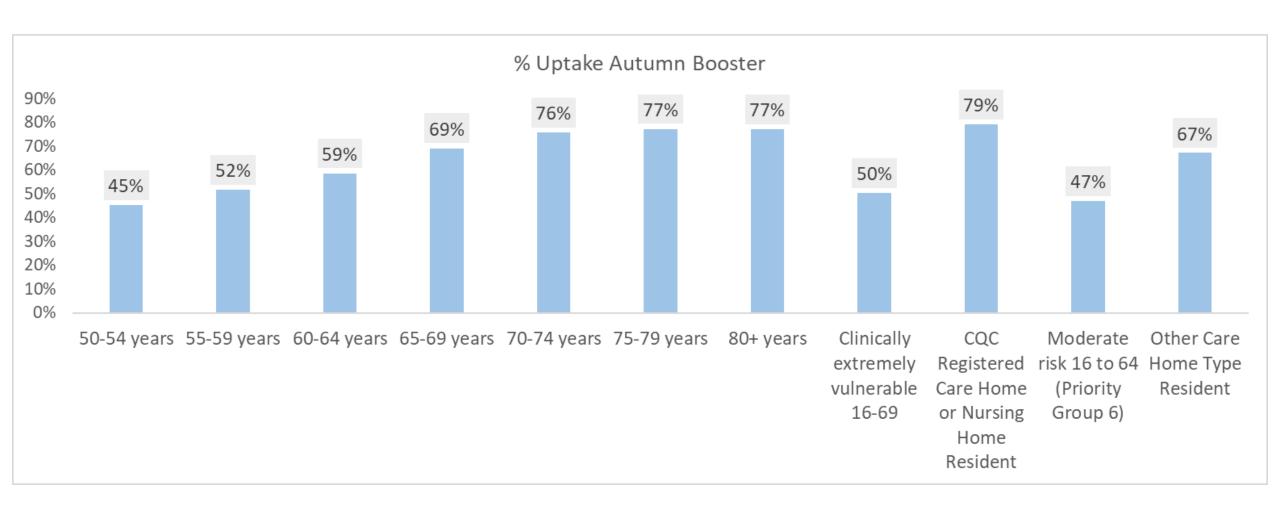

## COVID-19, Polio and flu vaccine uptake in Enfield

15th December 2022







### Autumn COVID-19 vaccine Booster, NCL Comparison



#### Autumn COVID-19 vaccine, Booster Uptake, Enfield



### Flu vaccination uptake

15th September – 6th December 2022





#### Flu vaccination uptake rankings



#### Uptake by cohort (%)



#### **Ethnicity**



#### Uptake across the borough



# Polio vaccination uptake

6<sup>th</sup> Dec 2022







#### Childhood and Catch-up Polio Vaccinations

Latest data:6<sup>th</sup> Dec

| Childhood Vaccinations | Uptake (%) | ICS Average (%) |
|------------------------|------------|-----------------|
| 6-in-1 at 1 years      | 85.8%      | 88%             |
| 6-in-1 dose at 2 years | 86.1%      | 88%             |
| 6-in-1 at 5 years      | 87.1%      | 88%             |
| 4-in-1 Booster 5 Years | 72.3%      | 75%             |

| Catch-up Vaccinations                  | Uptake (%) | ICS Average (%) |
|----------------------------------------|-