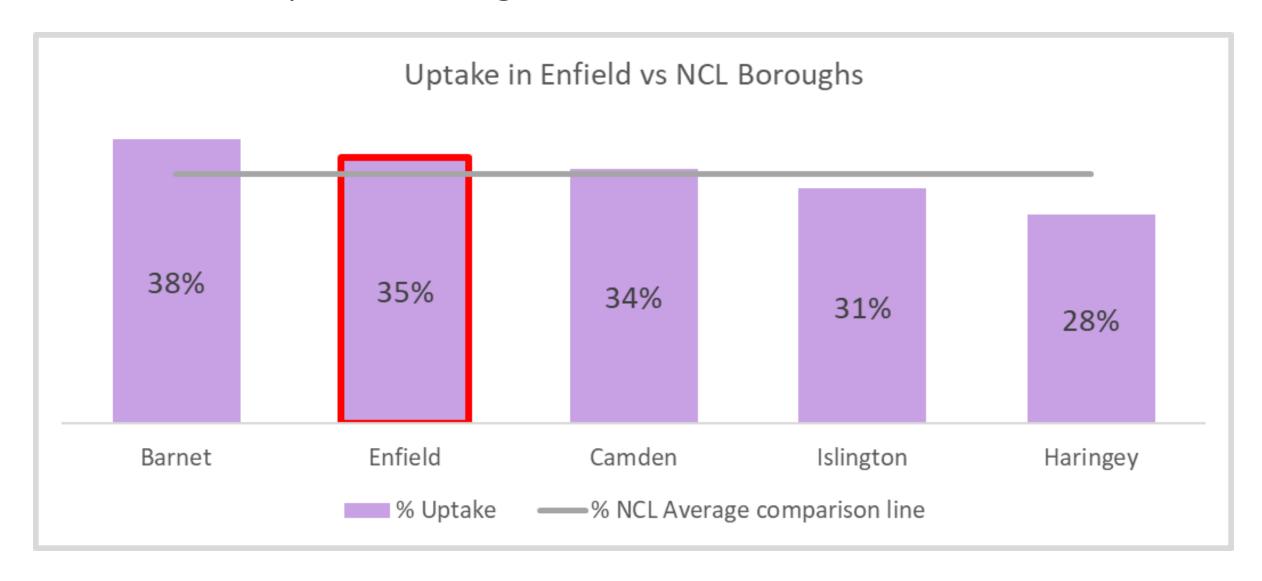

### Autumn COVID-19 vaccine Booster, NCL Comparison

#### Autumn COVID-19 vaccine, Booster Uptake, Enfield