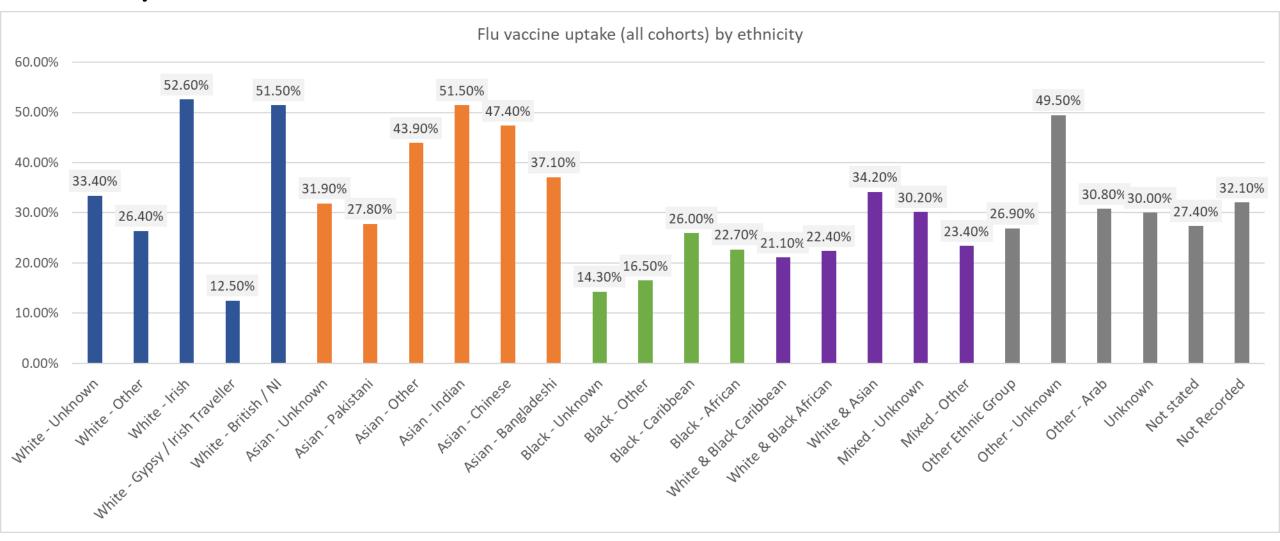

### Flu vaccination uptake

15th September – 6th December 2022

#### **Ethnicity**