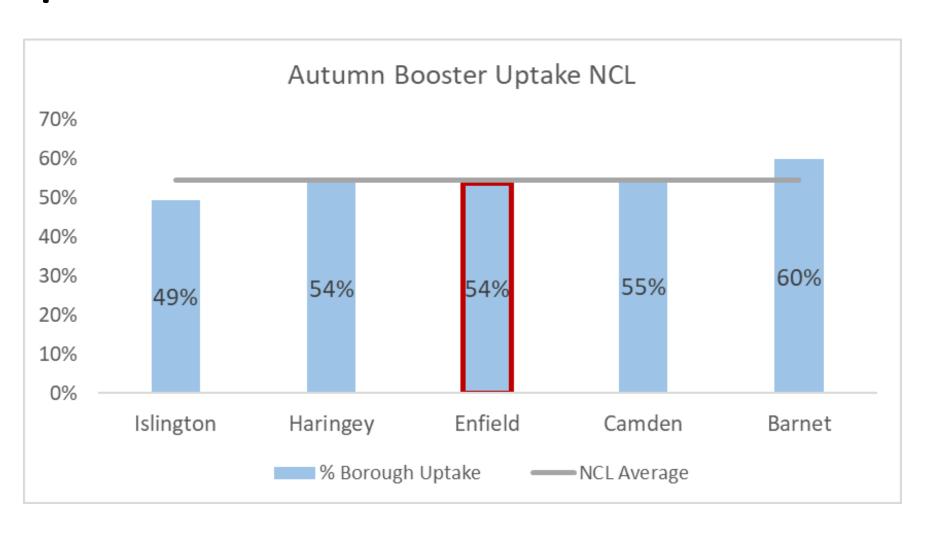

### Autumn COVID-19 vaccine Booster, NCL Comparison

#### Autumn COVID-19 vaccine, Booster Uptake, Enfield